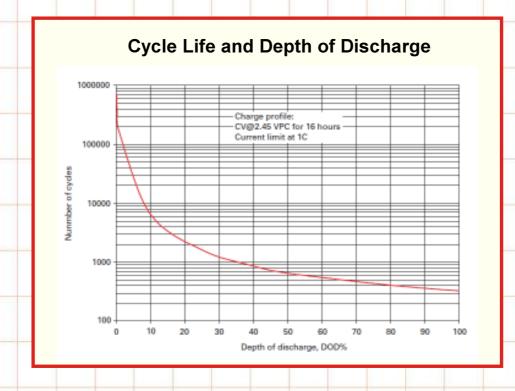

#### **Benefits**

- Absorbed Glass Mat (AGM) Construction Maintenance Free, Non-Spillable
- 10 Year Design Life
- Wide Operating Temperature Range
- Excellent Cycling Capability
- Very High Energy Density
- Very Low Internal Resistance