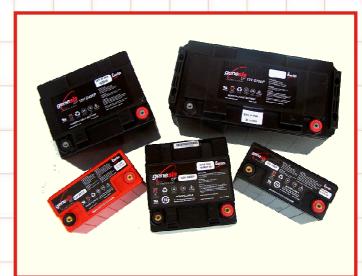

# genesis Batteries

Since its introduction in the early 1990s, the Genesis thin plate pure lead-tin (TPPL) battery has established itself as a premium high performance battery suitable for a wide range of demanding applications. Genesis battery plates are thinner allowing more plates per cell. As a result, these batteries can reach a high rate of charge in fast charging conditions – up to a quarter of the time of convention batteries. Their low internal resistance provides the capability for high cranking current far in excess of normal battery types.

#### **Benefits**

- Absorbed Glass Mat (AGM) Construction Maintenance Free, Non-Spillable
- 10 Year Design Life
- Wide Operating Temperature Range
- Excellent Cycling Capability
- Very High Energy Density
- Very Low Internal Resistance